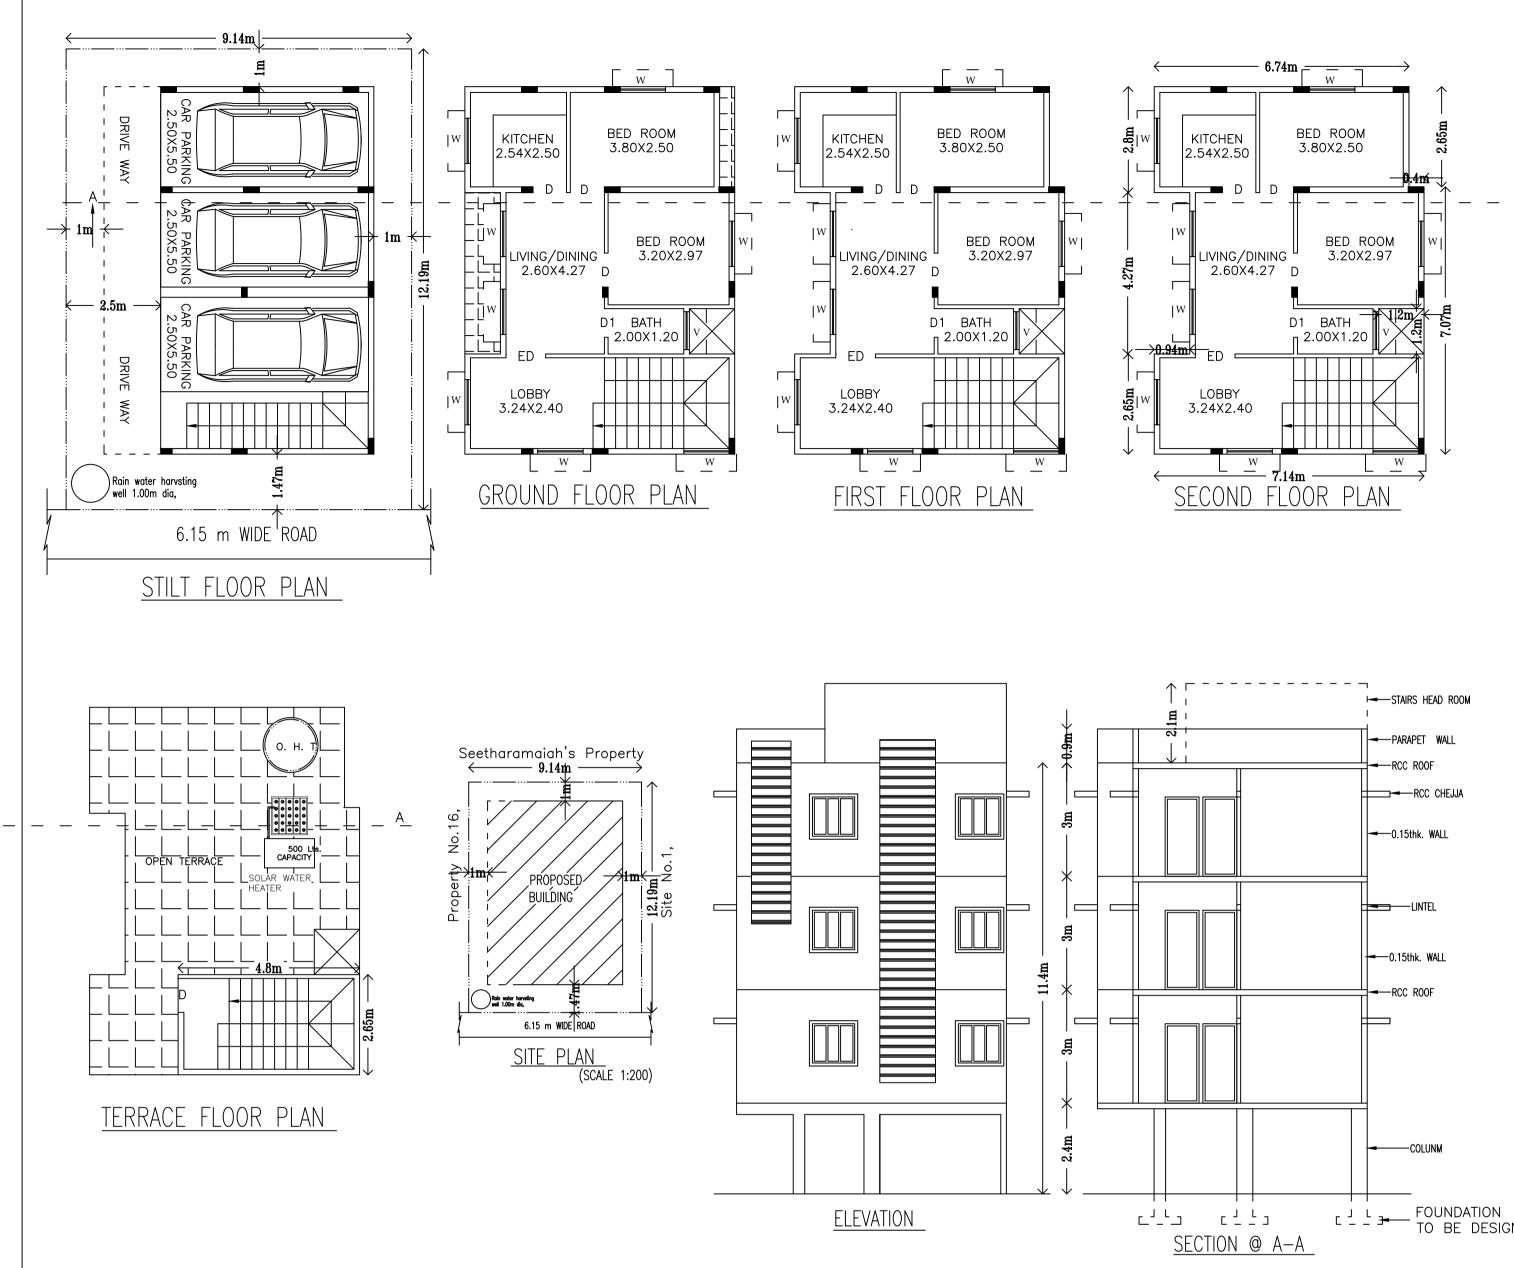

# Block :A (PADMAVATHAMMA)

| Floor Name                          | Total Built Up | Deductions (Area in Sq.mt.)<br>StairCase Parking |       | Proposed FAR<br>Area (Sq.mt.) | Total FAR Area | Tnmt (No.) |  |
|-------------------------------------|----------------|--------------------------------------------------|-------|-------------------------------|----------------|------------|--|
|                                     | Area (Sq.mt.)  |                                                  |       | Resi.                         | (Sq.mt.)       |            |  |
| Terrace Floor                       | 6.48           | 6.48                                             | 0.00  | 0.00                          | 0.00           | 00         |  |
| Second Floor                        | 62.89          | 0.00                                             | 0.00  | 62.89                         | 62.89          | 01         |  |
| First Floor                         | 62.89          | 0.00                                             | 0.00  | 62.89                         | 62.89          | 01         |  |
| Ground Floor                        | 62.89          | 0.00                                             | 0.00  | 62.89                         | 62.89          | 01         |  |
| Stilt Floor                         | 68.43          | 0.00                                             | 62.31 | 0.00                          | 6.12           | 00         |  |
| Total:                              | 263.58         | 6.48                                             | 62.31 | 188.67                        | 194.79         | 03         |  |
| Total Number of<br>Same Blocks<br>: | 1              |                                                  |       |                               |                |            |  |
| Total:                              | 263.58         | 6.48                                             | 62.31 | 188.67                        | 194.79         | 03         |  |

# UnitBUA Table for Block :A (PADMAVATHAMMA)

| FLOOR                | Name | UnitBUA Type | UnitBUA Area | Carpet Area | No. of Rooms | No. of Tenement |
|----------------------|------|--------------|--------------|-------------|--------------|-----------------|
| GROUND<br>FLOOR PLAN | U 01 | FLAT         | 62.89        | 40.56       | 5            | 1               |
| FIRST FLOOR<br>PLAN  | U 02 | FLAT         | 62.89        | 40.56       | 5            | 1               |
| SECOND<br>FLOOR PLAN | U 03 | FLAT         | 62.89        | 40.56       | 5            | 1               |
| Total:               | -    | -            | 188.67       | 121.68      | 15           | 3               |

# FAR &Tenement Details

| Block                | No. of Same<br>Bldg | Total Built Up<br>Area (Sq.mt.) | Up Deductions (Area in Sq.mt.) |       | Proposed FAR<br>Area<br>(Sq.mt.) | Total FAR<br>Area (Sq.mt.) | Tnmt (No.) |
|----------------------|---------------------|---------------------------------|--------------------------------|-------|----------------------------------|----------------------------|------------|
|                      |                     |                                 |                                |       | Resi.                            |                            |            |
| a<br>(Padmavathamma) | 1                   | 263.58                          | 6.48                           | 62.31 | 188.67                           | 194.79                     | 03         |
| Grand Total:         | 1                   | 263.58                          | 6.48                           | 62.31 | 188.67                           | 194.79                     | 3.00       |

## Block USE/SUBUSE Details

| Block Name           | Block Use   | Block SubUse                | Block Structure        |  |
|----------------------|-------------|-----------------------------|------------------------|--|
| a<br>(Padmavathamma) | Residential | Plotted Resi<br>development | Bldg upto 11.5 mt. Ht. |  |

Approval Condition :

This Plan Sanction is issued subject to the following conditions

1.Sanction is accorded for the Residential Building at 222A , No.222A,1st A Main Road,G M Palya , Bangalore.

a).Consist of 1Stilt + 1Ground + 2 only.

2.<u>Sanction</u> is <u>accorded</u> for <u>Residential</u> use only. The use of the building shall not be deviated to any other use.

3.62.31 area reserved for car parking shall not be converted for any other purpose. 4. Development charges towards increasing the capacity of water supply, sanitary and power main has to be paid to BWSSB and BESCOM if any.