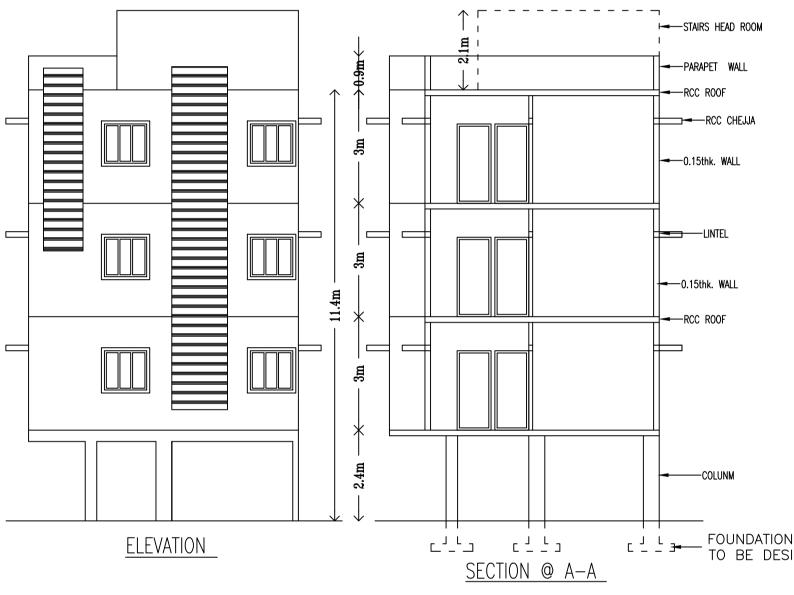

# Block :A (PADMAVATHAMMA)

| Floor Name                          | Total Built Up | Deductions (Area in Sq.mt.)<br>StairCase Parking |       | Proposed FAR<br>Area (Sq.mt.) | Total FAR Area | Tnmt (No.) |  |
|-------------------------------------|----------------|--------------------------------------------------|-------|-------------------------------|----------------|------------|--|
|                                     | Area (Sq.mt.)  |                                                  |       | Resi.                         | (Sq.mt.)       |            |  |
| Terrace Floor                       | 6.48           | 6.48                                             | 0.00  | 0.00                          | 0.00           | 00         |  |
| Second Floor                        | 62.89          | 0.00                                             | 0.00  | 62.89                         | 62.89          | 01         |  |
| First Floor                         | 62.89          | 0.00                                             | 0.00  | 62.89                         | 62.89          | 01         |  |
| Ground Floor                        | 62.89          | 0.00                                             | 0.00  | 62.89                         | 62.89          | 01         |  |
| Stilt Floor                         | 68.43          | 0.00                                             | 62.31 | 0.00                          | 6.12           | 00         |  |
| Total:                              | 263.58         | 6.48                                             | 62.31 | 188.67                        | 194.79         | 03         |  |
| Total Number of<br>Same Blocks<br>: | 1              |                                                  |       |                               |                |            |  |
| Total:                              | 263.58         | 6.48                                             | 62.31 | 188.67                        | 194.79         | 03         |  |

# FAR &Tenement Details

| Block                | No. of Same<br>Bldg | Total Built Up<br>Area (Sq.mt.) | Up Deductions (Area in Sq.mt.) |       | Proposed FAR<br>Area<br>(Sq.mt.) | Total FAR<br>Area (Sq.mt.) | Tnmt (No.) |
|----------------------|---------------------|---------------------------------|--------------------------------|-------|----------------------------------|----------------------------|------------|
|                      |                     |                                 |                                |       | Resi.                            |                            |            |
| a<br>(Padmavathamma) | 1                   | 263.58                          | 6.48                           | 62.31 | 188.67                           | 194.79                     | 03         |
| Grand Total:         | 1                   | 263.58                          | 6.48                           | 62.31 | 188.67                           | 194.79                     | 3.00       |